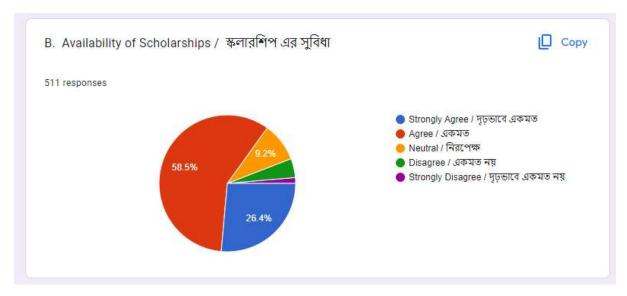

## **Analysis of Parents' Feedback 2022-23**

| Pa                                                       | rents' Feedback Form 2022-2023                                                                                                                                                                                                                                                                                                                                                                                                                                                                                                                                                                                          |
|----------------------------------------------------------|-------------------------------------------------------------------------------------------------------------------------------------------------------------------------------------------------------------------------------------------------------------------------------------------------------------------------------------------------------------------------------------------------------------------------------------------------------------------------------------------------------------------------------------------------------------------------------------------------------------------------|
| В                                                        | IU © T                                                                                                                                                                                                                                                                                                                                                                                                                                                                                                                                                                                                                  |
| www.<br>This d<br>streng<br>furthe<br>প্রতিত্তি<br>জন্য। | Sukanta Mahavidyalaya, Angus, Bhadreswar, Hooghly, West Bengal, 712221 ksmv.ac.in questionnaire has been designed by the College to seek a feedback from all the stakeholders to gthen the quality of teaching and learning. Your valuable opinions and suggestions are solicited for er improvement. We have a five point scale evaluation system, namely: (সমস্ত স্টেকহোল্ডারদের কাছ থেকে ফ্রিয়া চাওয়ার জন্য এই প্রশ্নপত্রটি কলেজ দ্বারা ডিজাইন করা হয়েছে শিক্ষাদান এবং শেখার মানকে শক্তিশালী করার আরও উন্নতির জন্য আপনার মূল্যবান মতামত এবং পরামর্শ কাম্য। আমরা একটি পাঁচ পয়েন্ট স্কেল মূল্যায়ন ম করেছি - যথা:) |
| 1.                                                       | Strongly Agree/দৃঢ়ভাবে একমত                                                                                                                                                                                                                                                                                                                                                                                                                                                                                                                                                                                            |
|                                                          | Agree/একমত<br>Neutral/নিরপেক্ষ                                                                                                                                                                                                                                                                                                                                                                                                                                                                                                                                                                                          |
| 4.                                                       | Disagree/একমত নয়                                                                                                                                                                                                                                                                                                                                                                                                                                                                                                                                                                                                       |
| _                                                        | Strongly Disagree/দৃঢ়ভাবে একমত নয়                                                                                                                                                                                                                                                                                                                                                                                                                                                                                                                                                                                     |