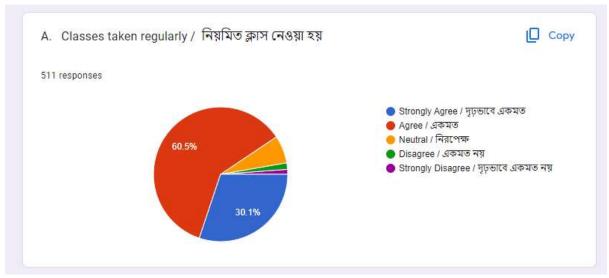

## **Analysis of Parents' Feedback 2022-23**

| Pa                                                       | rents' Feedback Form 2022-2023                                                                                                                                                                                                                                                                                                                                                                                                                                                                                                                                                                                          |
|----------------------------------------------------------|-------------------------------------------------------------------------------------------------------------------------------------------------------------------------------------------------------------------------------------------------------------------------------------------------------------------------------------------------------------------------------------------------------------------------------------------------------------------------------------------------------------------------------------------------------------------------------------------------------------------------|
| В                                                        | IU © T                                                                                                                                                                                                                                                                                                                                                                                                                                                                                                                                                                                                                  |
| www.<br>This d<br>streng<br>furthe<br>প্রতিত্তি<br>জন্য। | Sukanta Mahavidyalaya, Angus, Bhadreswar, Hooghly, West Bengal, 712221 ksmv.ac.in questionnaire has been designed by the College to seek a feedback from all the stakeholders to gthen the quality of teaching and learning. Your valuable opinions and suggestions are solicited for er improvement. We have a five point scale evaluation system, namely: (সমস্ত স্টেকহোল্ডারদের কাছ থেকে ফ্রিয়া চাওয়ার জন্য এই প্রশ্নপত্রটি কলেজ দ্বারা ডিজাইন করা হয়েছে শিক্ষাদান এবং শেখার মানকে শক্তিশালী করার আরও উন্নতির জন্য আপনার মূল্যবান মতামত এবং পরামর্শ কাম্য। আমরা একটি পাঁচ পয়েন্ট স্কেল মূল্যায়ন ম করেছি - যথা:) |
| 1.                                                       | Strongly Agree/দৃঢ়ভাবে একমত                                                                                                                                                                                                                                                                                                                                                                                                                                                                                                                                                                                            |
|                                                          | Agree/একমত<br>Neutral/নিরপেক্ষ                                                                                                                                                                                                                                                                                                                                                                                                                                                                                                                                                                                          |
| 4.                                                       | Disagree/একমত নয়                                                                                                                                                                                                                                                                                                                                                                                                                                                                                                                                                                                                       |
| _                                                        | Strongly Disagree/দৃঢ়ভাবে একমত নয়                                                                                                                                                                                                                                                                                                                                                                                                                                                                                                                                                                                     |