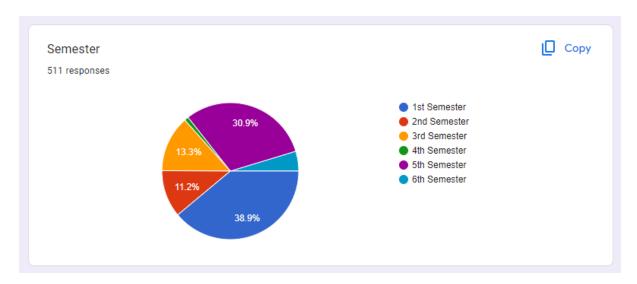

## **Analysis of Parents' Feedback 2022-23**

| Pa                                                       | rents' Feedback Form 2022-2023                                                                                                                                                                                                                                                                                                                                                                                                                                                                                                                                                                                          |
|----------------------------------------------------------|-------------------------------------------------------------------------------------------------------------------------------------------------------------------------------------------------------------------------------------------------------------------------------------------------------------------------------------------------------------------------------------------------------------------------------------------------------------------------------------------------------------------------------------------------------------------------------------------------------------------------|
| В                                                        | IU © T                                                                                                                                                                                                                                                                                                                                                                                                                                                                                                                                                                                                                  |
| www.<br>This d<br>streng<br>furthe<br>প্রতিত্তি<br>জন্য। | Sukanta Mahavidyalaya, Angus, Bhadreswar, Hooghly, West Bengal, 712221 ksmv.ac.in questionnaire has been designed by the College to seek a feedback from all the stakeholders to gthen the quality of teaching and learning. Your valuable opinions and suggestions are solicited for er improvement. We have a five point scale evaluation system, namely: (সমস্ত স্টেকহোল্ডারদের কাছ থেকে ফ্রিয়া চাওয়ার জন্য এই প্রশ্নপত্রটি কলেজ দ্বারা ডিজাইন করা হয়েছে শিক্ষাদান এবং শেখার মানকে শক্তিশালী করার আরও উন্নতির জন্য আপনার মূল্যবান মতামত এবং পরামর্শ কাম্য। আমরা একটি পাঁচ পয়েন্ট স্কেল মূল্যায়ন ম করেছি - যথা:) |
| 1.                                                       | Strongly Agree/দৃঢ়ভাবে একমত                                                                                                                                                                                                                                                                                                                                                                                                                                                                                                                                                                                            |
|                                                          | Agree/একমত<br>Neutral/নিরপেক্ষ                                                                                                                                                                                                                                                                                                                                                                                                                                                                                                                                                                                          |
| 4.                                                       | Disagree/একমত নয়                                                                                                                                                                                                                                                                                                                                                                                                                                                                                                                                                                                                       |
| _                                                        | Strongly Disagree/দৃঢ়ভাবে একমত নয়                                                                                                                                                                                                                                                                                                                                                                                                                                                                                                                                                                                     |