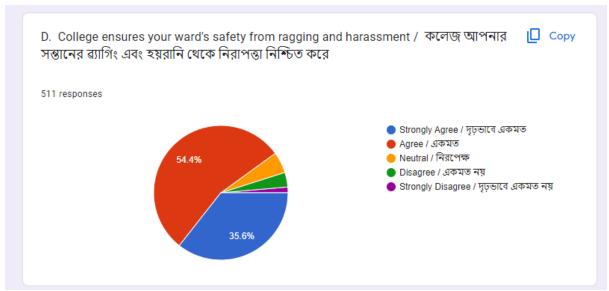

## **Analysis of Parents' Feedback 2022-23**

| Pa                                                       | rents' Feedback Form 2022-2023                                                                                                                                                                                                                                                                                                                                                                                                                                                                                                                                                                                          |
|----------------------------------------------------------|-------------------------------------------------------------------------------------------------------------------------------------------------------------------------------------------------------------------------------------------------------------------------------------------------------------------------------------------------------------------------------------------------------------------------------------------------------------------------------------------------------------------------------------------------------------------------------------------------------------------------|
| В                                                        | IU © T                                                                                                                                                                                                                                                                                                                                                                                                                                                                                                                                                                                                                  |
| www.<br>This d<br>streng<br>furthe<br>প্রতিত্তি<br>জন্য। | Sukanta Mahavidyalaya, Angus, Bhadreswar, Hooghly, West Bengal, 712221 ksmv.ac.in questionnaire has been designed by the College to seek a feedback from all the stakeholders to gthen the quality of teaching and learning. Your valuable opinions and suggestions are solicited for er improvement. We have a five point scale evaluation system, namely: (সমস্ত স্টেকহোল্ডারদের কাছ থেকে ফ্রিয়া চাওয়ার জন্য এই প্রশ্নপত্রটি কলেজ দ্বারা ডিজাইন করা হয়েছে শিক্ষাদান এবং শেখার মানকে শক্তিশালী করার আরও উন্নতির জন্য আপনার মূল্যবান মতামত এবং পরামর্শ কাম্য। আমরা একটি পাঁচ পয়েন্ট স্কেল মূল্যায়ন ম করেছি - যথা:) |
| 1.                                                       | Strongly Agree/দৃঢ়ভাবে একমত                                                                                                                                                                                                                                                                                                                                                                                                                                                                                                                                                                                            |
|                                                          | Agree/একমত<br>Neutral/নিরপেক্ষ                                                                                                                                                                                                                                                                                                                                                                                                                                                                                                                                                                                          |
| 4.                                                       | Disagree/একমত নয়                                                                                                                                                                                                                                                                                                                                                                                                                                                                                                                                                                                                       |
| _                                                        | Strongly Disagree/দৃঢ়ভাবে একমত নয়                                                                                                                                                                                                                                                                                                                                                                                                                                                                                                                                                                                     |