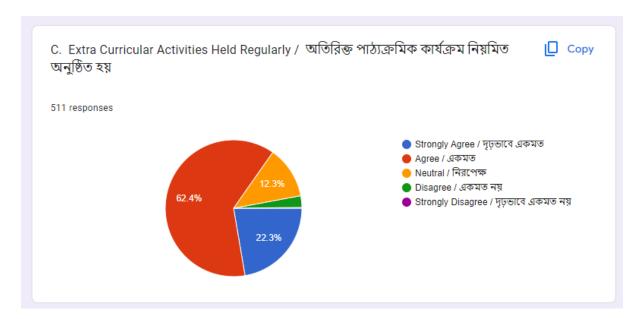

## **Analysis of Parents' Feedback 2022-23**

| Pa                                                       | rents' Feedback Form 2022-2023                                                                                                                                                                                                                                                                                                                                                                                                                                                                                                                                                                                          |
|----------------------------------------------------------|-------------------------------------------------------------------------------------------------------------------------------------------------------------------------------------------------------------------------------------------------------------------------------------------------------------------------------------------------------------------------------------------------------------------------------------------------------------------------------------------------------------------------------------------------------------------------------------------------------------------------|
| В                                                        | IU © T                                                                                                                                                                                                                                                                                                                                                                                                                                                                                                                                                                                                                  |
| www.<br>This d<br>streng<br>furthe<br>প্রতিত্তি<br>জন্য। | Sukanta Mahavidyalaya, Angus, Bhadreswar, Hooghly, West Bengal, 712221 ksmv.ac.in questionnaire has been designed by the College to seek a feedback from all the stakeholders to gthen the quality of teaching and learning. Your valuable opinions and suggestions are solicited for er improvement. We have a five point scale evaluation system, namely: (সমস্ত স্টেকহোল্ডারদের কাছ থেকে ফ্রিয়া চাওয়ার জন্য এই প্রশ্নপত্রটি কলেজ দ্বারা ডিজাইন করা হয়েছে শিক্ষাদান এবং শেখার মানকে শক্তিশালী করার আরও উন্নতির জন্য আপনার মূল্যবান মতামত এবং পরামর্শ কাম্য। আমরা একটি পাঁচ পয়েন্ট স্কেল মূল্যায়ন ম করেছি - যথা:) |
| 1.                                                       | Strongly Agree/দৃঢ়ভাবে একমত                                                                                                                                                                                                                                                                                                                                                                                                                                                                                                                                                                                            |
|                                                          | Agree/একমত<br>Neutral/নিরপেক্ষ                                                                                                                                                                                                                                                                                                                                                                                                                                                                                                                                                                                          |
| 4.                                                       | Disagree/একমত নয়                                                                                                                                                                                                                                                                                                                                                                                                                                                                                                                                                                                                       |
| _                                                        | Strongly Disagree/দৃঢ়ভাবে একমত নয়                                                                                                                                                                                                                                                                                                                                                                                                                                                                                                                                                                                     |